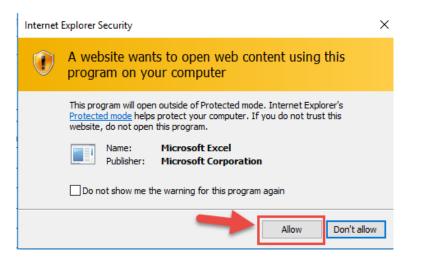

9- After clicking Open, you're going to receive a Warning message saying: "A website wants to open web content using this program on your computer." Click Allow.