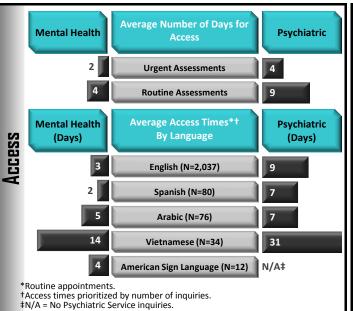

# Q1 Mental Health Performance Dashboard - CYF





FY 2017-18

## County of San Diego Behavioral Health Services

## Children, Youth & Families







†Includes Group Homes, Community Treatment Facilities (CTF), and Psychiatric Health Facilities (PHF).





BHS Performance Dashboard Report | Source: HSRC & CASRC CYFBHS Data Sources: 1) CCBH 10/2017 2) DES: CAMS and CFARS 10/2017 3) SDBHS: Q1 FY 2017-18 Access Time Analysis - CYF Data Source (ages 0-17): OPTUM: Q1 FY 2017-18 Client Services After Psychiatric Hospital Discharge Report

Report Date: 12/12/2017

## Q1 Mental Health Performance Dashboard - ADA





FY 2017-18

## County of San Diego Behavioral Health Services

### **Adult and Older Adult**







- $\Delta$  = Change in percentage points from previous quarter.
- \*Clients may have been seen in more than one program in the quarter.





BHS Performance Dashboard Report | Source: HSRC

AOABHS Data Sources: 1) CCBH 10/2017; 2) mHOMS: IMR and SATS-R 10/2017; 3) SDBHS: Q1, FY 2017-18 Access Time Analysis - AOA Data Source (ages 18+): OPTUM: Q1, FY 2017-18 Client Services After Psychiatric Hospital Discharge Report

Report Date: 12/12/2017