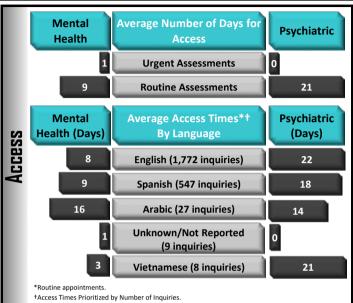

# Q1 Mental Health Performance Dashboard - CYF

FY 2017-18

## County of San Diego Behavioral Health Services

## Children, Youth & Families

†Includes Group Homes, Community Treatment Facilities (CTF), and Psychiatric Health Facilities (PHF).

BHS Performance Dashboard Report | Source: HSRC & CASRC CYFBHS Data Sources: 1) CCBH 10/2017 2) DES: CAMS and CFARS 10/2017 3) SDBHS: Q1 FY 2017-18 Access Time Analysis - CYF Data Source (ages 0-17): OPTUM: Q1 FY 2017-18 Client Services After Psychiatric Hospital Discharge Report