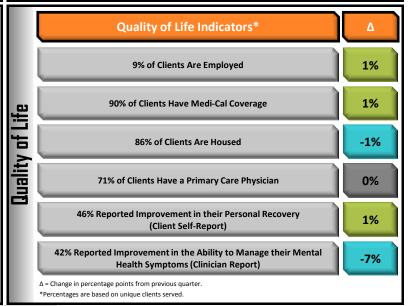

### **Adult and Older Adult**

- $\Delta$  = Change in percentage points from previous quarter.
- \*Clients may have been seen in more than one program in the quarter.

BHS Performance Dashboard Report | Source: HSRC