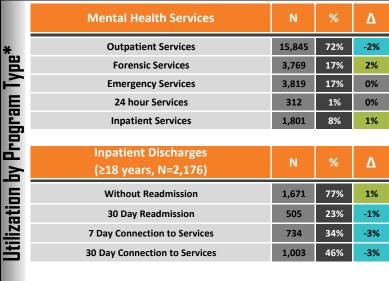

# Q1 Mental Health Performance Dashboard - CYF





FY 2017-18

## County of San Diego Behavioral Health Services

## Children, Youth & Families







†Includes Group Homes, Community Treatment Facilities (CTF), and Psychiatric Health Facilities (PHF).





BHS Performance Dashboard Report | Source: HSRC & CASRC CYFBHS Data Sources: 1) CCBH 10/2017 2) DES: CAMS and CFARS 10/2017 3) SDBHS: Q1 FY 2017-18 Access Time Analysis - CYF Data Source (ages 0-17): OPTUM: Q1 FY 2017-18 Client Services After Psychiatric Hospital Discharge Report

Report Date: 12/12/2017

## Q1 Mental Health Performance Dashboard - ADA





FY 2017-18

## County of San Diego Behavioral Health Services

### **Adult and Older Adult**







- $\Delta$  = Change in percentage points from previous quarter.
- \*Clients may have been seen in more than one program in the quarter.





BHS Performance Dashboard Report | Source: HSRC

AOABHS Data Sources: 1) CCBH 10/2017; 2) mHOMS: IMR and SATS-R 10/2017; 3) SDBHS: Q1, FY 2017-18 Access Time Analysis - AOA Data Source (ages 18+): OPTUM: Q1, FY 2017-18 Client Services After Psychiatric Hospital Discharge Report

Report Date: 12/12/2017