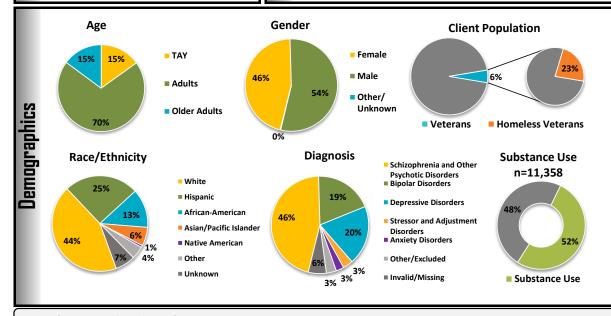

### **Adult and Older Adult**

- $\Delta$  = Change in percentage points from previous quarter.
- \*Clients may have been seen in more than one program in the quarter.

BHS Performance Dashboard Report | Source: HSRC