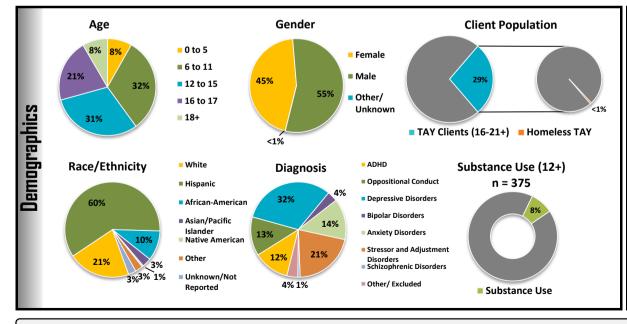

# Q1 Mental Health Performance Dashboard - CYF

FY 2017-18

## County of San Diego Behavioral Health Services

## Children, Youth & Families

†Includes Group Homes, Community Treatment Facilities (CTF), and Psychiatric Health Facilities (PHF).

BHS Performance Dashboard Report | Source: HSRC & CASRC CYFBHS Data Sources: 1) CCBH 10/2017 2) DES: CAMS and CFARS 10/2017 3) SDBHS: Q1 FY 2017-18 Access Time Analysis - CYF Data Source (ages 0-17): OPTUM: Q1 FY 2017-18 Client Services After Psychiatric Hospital Discharge Report