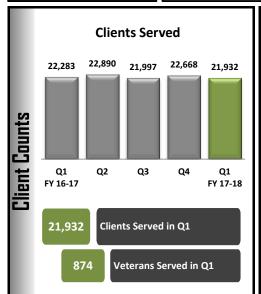

# Q1 Mental Health Performance Dashboard - CYF





FY 2017-18

## County of San Diego Behavioral Health Services

## Children, Youth & Families







†Includes Group Homes, Community Treatment Facilities (CTF), and Psychiatric Health Facilities (PHF).





BHS Performance Dashboard Report | Source: HSRC & CASRC CYFBHS Data Sources: 1) CCBH 10/2017 2) DES: CAMS and CFARS 10/2017 3) SDBHS: Q1 FY 2017-18 Access Time Analysis - CYF Data Source (ages 0-17): OPTUM: Q1 FY 2017-18 Client Services After Psychiatric Hospital Discharge Report

Report Date: 12/12/2017

## Q1 Mental Health Performance Dashboard - ADA





FY 2017-18

## County of San Diego Behavioral Health Services

### **Adult and Older Adult**







- $\Delta$  = Change in percentage points from previous quarter.
- \*Clients may have been seen in more than one program in the quarter.





BHS Performance Dashboard Report | Source: HSRC

AOABHS Data Sources: 1) CCBH 10/2017; 2) mHOMS: IMR and SATS-R 10/2017; 3) SDBHS: Q1, FY 2017-18 Access Time Analysis - AOA Data Source (ages 18+): OPTUM: Q1, FY 2017-18 Client Services After Psychiatric Hospital Discharge Report

Report Date: 12/12/2017