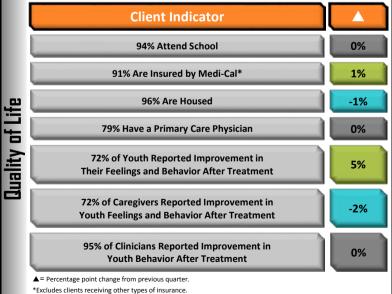

### **Adult and Older Adult**

- $\Delta$  = Change in percentage points from previous quarter.
- \*Clients may have been seen in more than one program in the quarter.

BHS Performance Dashboard Report | Source: HSRC