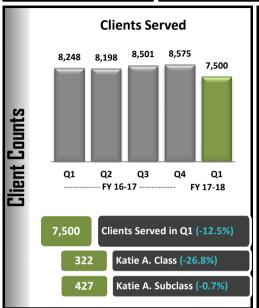

# Q1 Mental Health Performance Dashboard - CYF

FY 2017-18

## County of San Diego Behavioral Health Services

## Children, Youth & Families

†Includes Group Homes, Community Treatment Facilities (CTF), and Psychiatric Health Facilities (PHF).

BHS Performance Dashboard Report | Source: HSRC & CASRC CYFBHS Data Sources: 1) CCBH 10/2017 2) DES: CAMS and CFARS 10/2017 3) SDBHS: Q1 FY 2017-18 Access Time Analysis - CYF Data Source (ages 0-17): OPTUM: Q1 FY 2017-18 Client Services After Psychiatric Hospital Discharge Report