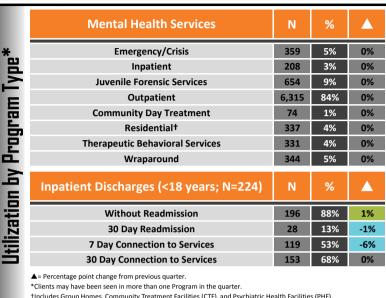

# Q1 Mental Health Performance Dashboard - CYF

FY 2017-18

## County of San Diego Behavioral Health Services

## Children, Youth & Families

†Includes Group Homes, Community Treatment Facilities (CTF), and Psychiatric Health Facilities (PHF).

BHS Performance Dashboard Report | Source: HSRC & CASRC CYFBHS Data Sources: 1) CCBH 10/2017 2) DES: CAMS and CFARS 10/2017 3) SDBHS: Q1 FY 2017-18 Access Time Analysis - CYF Data Source (ages 0-17): OPTUM: Q1 FY 2017-18 Client Services After Psychiatric Hospital Discharge Report